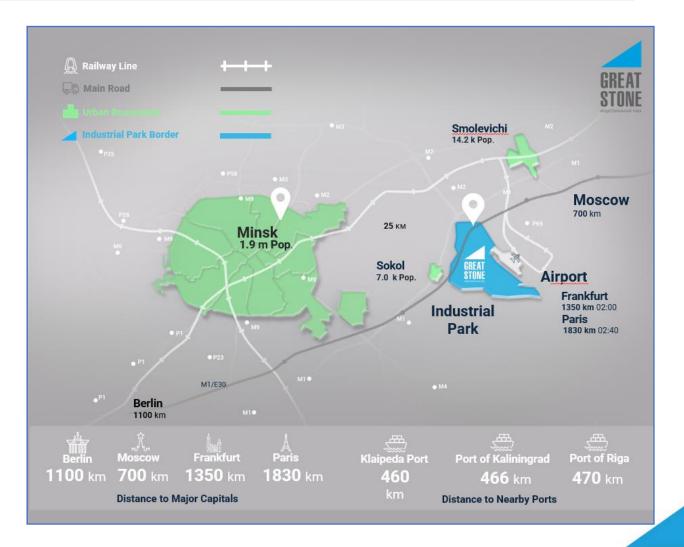

### **Advantageous Location**

#### Road links

- Moscow-Berlin international highway (M1/E30) to Russia and Central Europe
- Centrally located in Belarus for domestic market
- Rail links
  - International railway network
  - Rail freight terminal to be built
- Ports
  - Seaports: Riga (499km), Klaipeda (530km), Kaliningrad (585km)
  - Riverport: Duisburg (1644km), largest river port in Europe
- Airport
  - Minsk International airport (1km)

#### Rail freight Routes Between China and Europe

- Two main routes
- **Southern route:** Central China (Chengdu, Chongqing and Zhengzhou) → Kazakhstan → southern Russia
- Northern route: Northern China (Beijing, Dalian, Suzhou and Shenyang)
  - northern Russia
  - → Belarus (Brest) → Poland (Malaszewicze) → Germany (Duisburg and Hamburg)