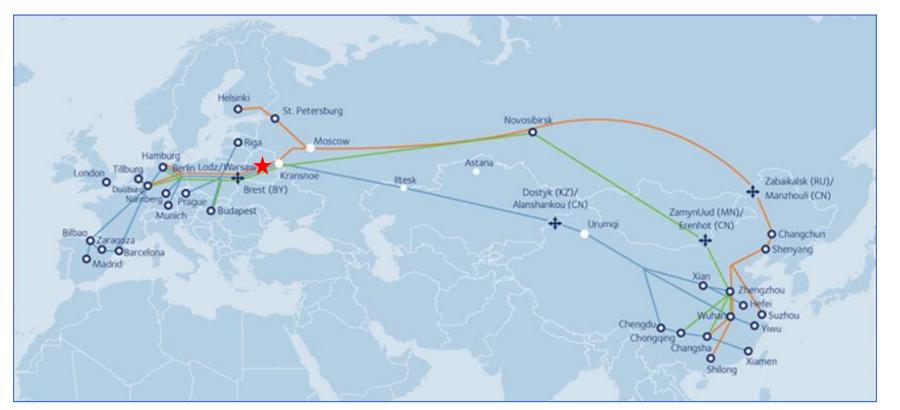

#### Rail freight Routes Between China and Europe

- Two main routes
- **Southern route:** Central China (Chengdu, Chongqing and Zhengzhou) → Kazakhstan → southern Russia
- Northern route: Northern China (Beijing, Dalian, Suzhou and Shenyang)
  - northern Russia
  - → Belarus (Brest) → Poland (Malaszewicze) → Germany (Duisburg and Hamburg)