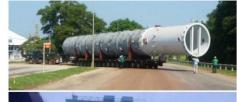

#### How we moved a complete sulphur recovery unit

Cargo: Sulphur Recovery Unit

Volume: 62 000 CBM

Loading place(s): Kuantan, MY, China, UAE

Delivery: Nizhnekamsk, RU
 Timing: 25 weeks door to

#### Cargo

 140 units between 6 & 8 meters high, 68 units between 5 & 8 meters high, 350 heavily oversized units, 170 containers.

#### Routing

- Transport via road, sea, inland waterways; 13 chartered vessels, 900 trucks, 15 transport companies involved.
- 18 000 km, 7 countries, 10 trade lanes, 9 different points of loading, 1 main hub in Romania.
- From Malaysia to Transkama (river port) and 30 km onwards to Nizhnekamsk in Tatarstan, Russia.