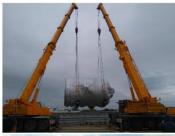

#### How we moved a complete sulphur recovery unit

Cargo: Sulphur Recovery Unit

Volume: 62 000 CBM

Loading place(s): Kuantan, MY, China, UAE

Delivery: Nizhnekamsk, RU
 Timing: 25 weeks door to

#### Cargo

 140 units between 6 & 8 meters high, 68 units between 5 & 8 meters high, 350 heavily oversized units, 170 containers.

#### Routing

- Transport via road, sea, inland waterways; 13 chartered vessels, 900 trucks, 15 transport companies involved.
- 18 000 km, 7 countries, 10 trade lanes, 9 different points of loading, 1 main hub in Romania.
- From Malaysia to Transkama (river port) and 30 km onwards to Nizhnekamsk in Tatarstan, Russia.

#### Challenges

- Inaccurate equipment measurements and delays in cargo readiness
- Delivery schedule with respect to Russian river navigation period
- Cultural differences and general communication Supplier / Importer
- Alignment shipment documentation in accordance with classification decision

#### Ahlers' scope

- Central communication & coordination role with dedicated project team
- Onsite project management in Malaysia, Middle East, Western Europe, USA and Nizhnekamsk
- Creation of temporary customs zone in port Nizhnekamsk
- Preparation of shipment invoices in accordance with RU customs requirements
- Guarantee (free of charge) deliveries on DDP terms and certification guidance