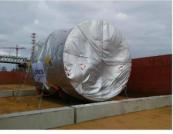

#### How we moved a complete sulphur recovery unit

Cargo: Sulphur Recovery Unit

Volume: 62 000 CBM

Loading place(s): Kuantan, MY, China, UAE

Delivery: Nizhnekamsk, RU
 Timing: 25 weeks door to

#### Cargo

 140 units between 6 & 8 meters high, 68 units between 5 & 8 meters high, 350 heavily oversized units, 170 containers.

#### Routing

- Transport via road, sea, inland waterways; 13 chartered vessels, 900 trucks, 15 transport companies involved.
- 18 000 km, 7 countries, 10 trade lanes, 9 different points of loading, 1 main hub in Romania.
- From Malaysia to Transkama (river port) and 30 km onwards to Nizhnekamsk in Tatarstan, Russia.