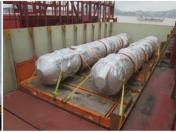

#### How we moved a formalin production plant

Cargo : Formalin production plant

■ Volume : 1500 CBM

Place of loading : Shanghai, CN

Place of delivery : Egorievsk, RU

#### Cargo

- 1500 CBM & 12 containers
- Absorber towers of 19,7 and 21,75 m long
- Reactor of 5,65 m diameter

#### Routing

- Loading onto a container vessel as breakbulk in Shanghai for shipment to Antwerp
- In Antwerp cargo was reloaded into a coaster vessel for its next destination St Petersburg
- On-carriage was executed using both road and barge/road combination. After discharging in small Volga river berth – trucking of another 40 km to Egorievsk