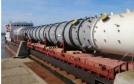

#### How we moved a formalin production plant

Cargo : Formalin production plant

■ Volume : 1500 CBM

Place of loading : Shanghai, CN

Place of delivery : Egorievsk, RU

#### Cargo

- 1500 CBM & 12 containers
- Absorber towers of 19,7 and 21,75 m long
- Reactor of 5,65 m diameter