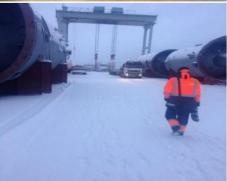

#### Routing

- Transport via road, sea, inland waterways; 13 chartered vessels, 900 trucks, 15 transport companies involved.
- 18 000 km, 7 countries, 10 trade lanes, 9 different points of loading, 1 main hub in Romania.
- From Malaysia to Transkama (river port) and 30 km onwards to Nizhnekamsk in Tatarstan, Russia.

#### Challenges

- Inaccurate equipment measurements and delays in cargo readiness
- Delivery schedule with respect to Russian river navigation period
- Cultural differences and general communication Supplier / Importer
- Alignment shipment documentation in accordance with classification decision