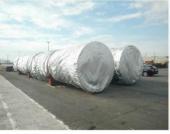

#### How we moved a complete sulphur recovery unit

Cargo: Sulphur Recovery Unit

Volume: 62 000 CBM

Loading place(s): Kuantan, MY, China, UAE

Delivery: Nizhnekamsk, RU
 Timing: 25 weeks door to

#### Cargo

 140 units between 6 & 8 meters high, 68 units between 5 & 8 meters high, 350 heavily oversized units, 170 containers.

#### Routing

- Transport via road, sea, inland waterways; 13 chartered vessels, 900 trucks, 15 transport companies involved.
- 18 000 km, 7 countries, 10 trade lanes, 9 different points of loading, 1 main hub in Romania.
- From Malaysia to Transkama (river port) and 30 km onwards to Nizhnekamsk in Tatarstan, Russia.