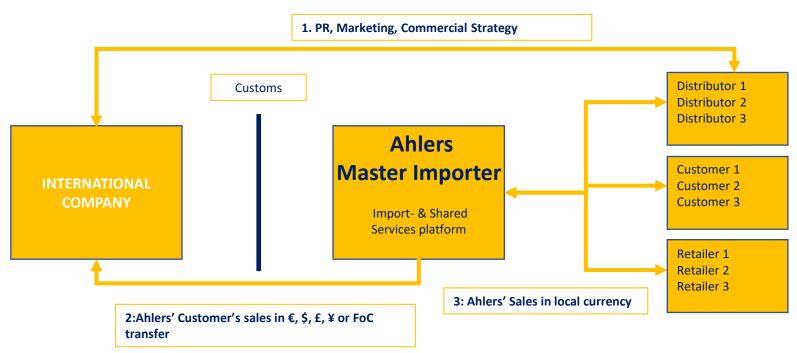

#### Master Importer model: How do the flows look like?

#### With the Master Importer Model the supplier, i.e Ahlers' customer:

- 1. Steers marketing, customer relationships and carries out the commercial negotiations
- 2. Can offer the end client or distributor sales in local currency, transactional relationship with Ahlers
- 3. Can trust on professional and fully outsourced import operations carried out by Ahlers