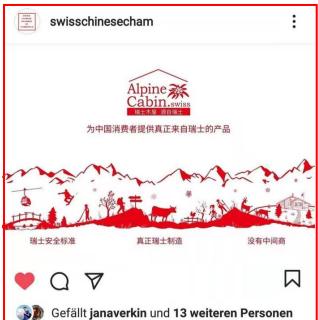

#### Instagram

swisschinesecham Alpine Cabin opens official online store on Tmall!

The Swiss company Alpine Cabin Trading AG is opening the first official online store for Swiss groceries on Tmall to offer high quality products from Switzerland to Chinese consumers. The store presents an opportunity for Swiss food makers to market their products in China through Alibaba's Tmall, the world's biggest ecommerce channel. During the COVID-19 pandemic, demand in China for safe and healthy food from abroad has grown, creating a perfect opportunity for Swiss suppliers to enter the Chinese market. For this, Alpine Cabin's online store on Tmall is an ideal platform, as Alibaba's cross border ecommerce channel facilitates the sale of foreign products in China.

#covid\_19 #Tmall #alibaba #online #onlineshop
#onlineshopping
#swisschinesechamberofcommerce #alpinecabin

#coronavirus #chinamarket #china #switzerland #swissproducts #ordernow

16. September - Übersetzung anzeigen